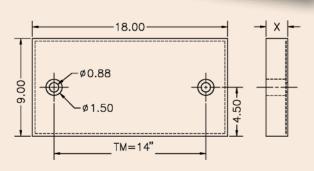

# MODULAR LINING

Argonics has a variety of options available to line your screen feeder and discharge lips. Simply choose a panel that best fits your application from one of the many options in our full line. Don't see one that will work for you? We can custom make one that will fit your need.

#### 12"x12" WELDABLE PANELS

With four weldplates and Snap-Tite plugs.



### 12"x12" WITH 10-GAUGE SOLID METAL BACK PANELS

Solid metal back for bolting. 6" or 8" hole spacing for consistent placement.



# 12"x12" WITH 15° STEPPED PANELS

The stepped panel allows for material to build up on the steps, providing extra wear protection.



2.00





# MODULAR LINING

# 9"x18" MODULAR PANELS

Has a 14-gauge solid metal insert.





# 12"x24" WITH 10 GAUGE SOLID METAL BACK PANELS

Solid metal back for bolting. 6" or 10" hole spacing for consistent placement.





### **CUSTOM PANELS**

Available in any size, with the following options: solid metal insert, weldplates, studs, or our exclusive Blind Threaded Nut Insert (BTNI).