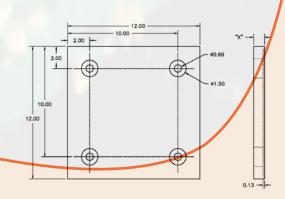

### 12"x12" WITH 10-GAUGE SOLID METAL BACK PANELS

Solid metal back for bolting. 6" or 8" hole spacing for consistent placement.