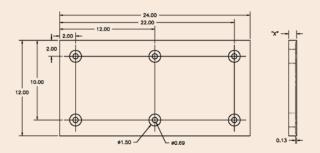

### 12"x12" WITH 10-GAUGE SOLID METAL BACK PANELS

Solid metal back for bolting. 6" or 8" hole spacing for consistent placement.