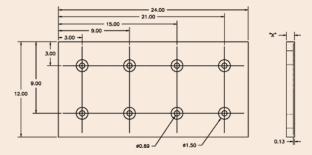

# 12"x24" WITH 10 GAUGE SOLID METAL BACK PANELS

Solid metal back for bolting. 6" or 10" hole spacing for consistent placement.