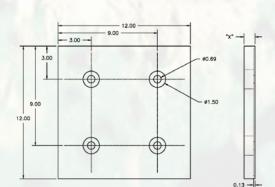

### 12"x12" WITH 10-GAUGE SOLID METAL BACK PANELS

Solid metal back for bolting. 6" or 8" hole spacing for consistent placement.