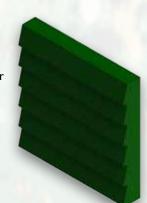

# 12"x12" WITH 15° STEPPED PANELS

The stepped panel allows for material to build up on the steps, providing extra wear protection.

2.00