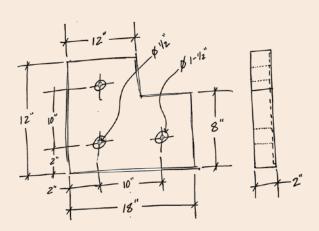

# 12"x12" WITH 15° STEPPED PANELS

The stepped panel allows for material to build up on the steps, providing extra wear protection.

2.00